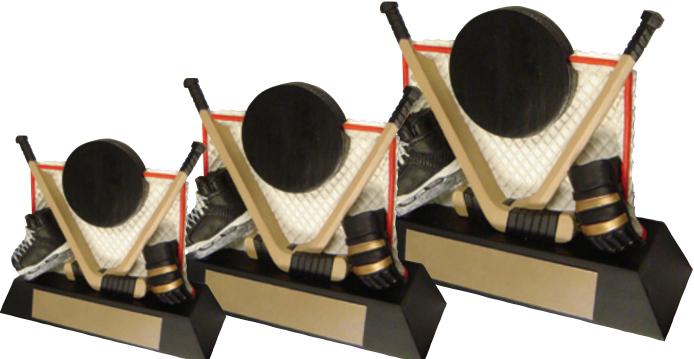

# **Full Colour Sport Icons**

RS21053FC 3 <sup>3</sup>/4" X 5 <sup>1</sup>/2" SOCCER

RS21051FC 3" X 5 1/4" FOOTBALL

RS21063F 4" X 5 <sup>1</sup>/2" HOCKEY

**RS21052FC** 3 <sup>1</sup>/2" X 5 <sup>1</sup>/2" BASKETBALL