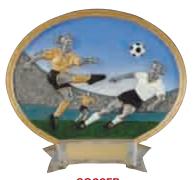

FEMALE POOL RFOV419FC - 8" X 8 <sup>1</sup>/2" RFOV858FC - 6" X 6 <sup>1</sup>/2"

**RELIGION RFOV202FC** - 8" X 8 <sup>1</sup>/2"

RUGBY RFOV216FC - 8" X 8 1/2"

MALE SOCCER RFOV220FC - 8" X 8 <sup>1</sup>/2" RFOV620FC - 6" X 6 <sup>1</sup>/2"