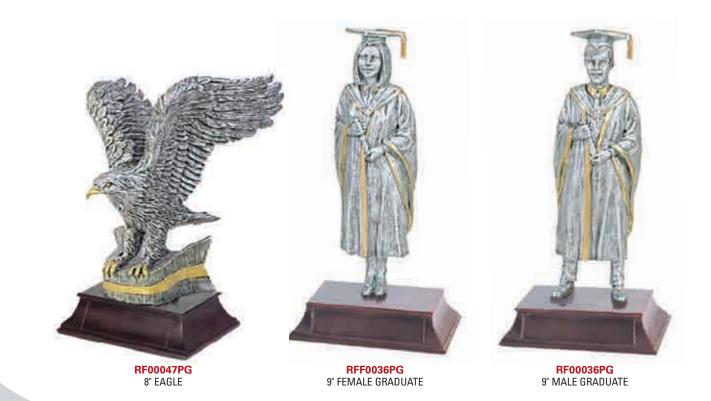

# **4" School Spirit Mascot Resins**

RF00075PG HORNET

RF00077PG TIGER

RF00076PG BULLDOG

RF00078PG PANTHER

RF00050PG INDIAN

RF00049PG EAGLE

RF00079PG COUGAR