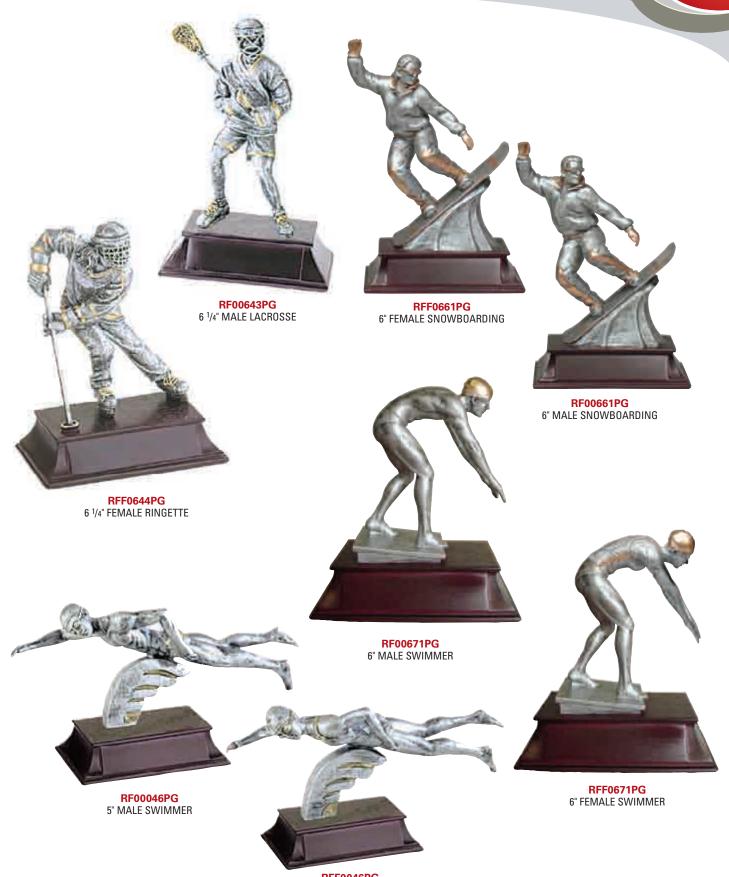

RF00734FC MALE LACROSSE

**RFF0744FC** FEMALE RINGETTE

RFF0701FC FEMALE SOCCER

RF00701FC MALE SOCCER

RF00645PG 6 <sup>1</sup>/4" MALE HOCKEY RFF0645PG 6 <sup>1</sup>/4" FEMALE HOCKEY

**RFF0046PG** 5" FEMALE SWIMMER

RF00907PG 16" MALE SOCCER

**RF00001PG** 7" MALE SOCCER