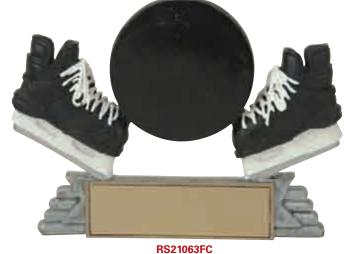

# **Full Colour Sport Icons**

RS21053FC 3 <sup>3</sup>/4" X 5 <sup>1</sup>/2" SOCCER

RS21051FC 3" X 5 1/4" FOOTBALL

RS21063F 4" X 5 <sup>1</sup>/2" HOCKEY

**RS21052FC** 3 <sup>1</sup>/2" X 5 <sup>1</sup>/2" BASKETBALL