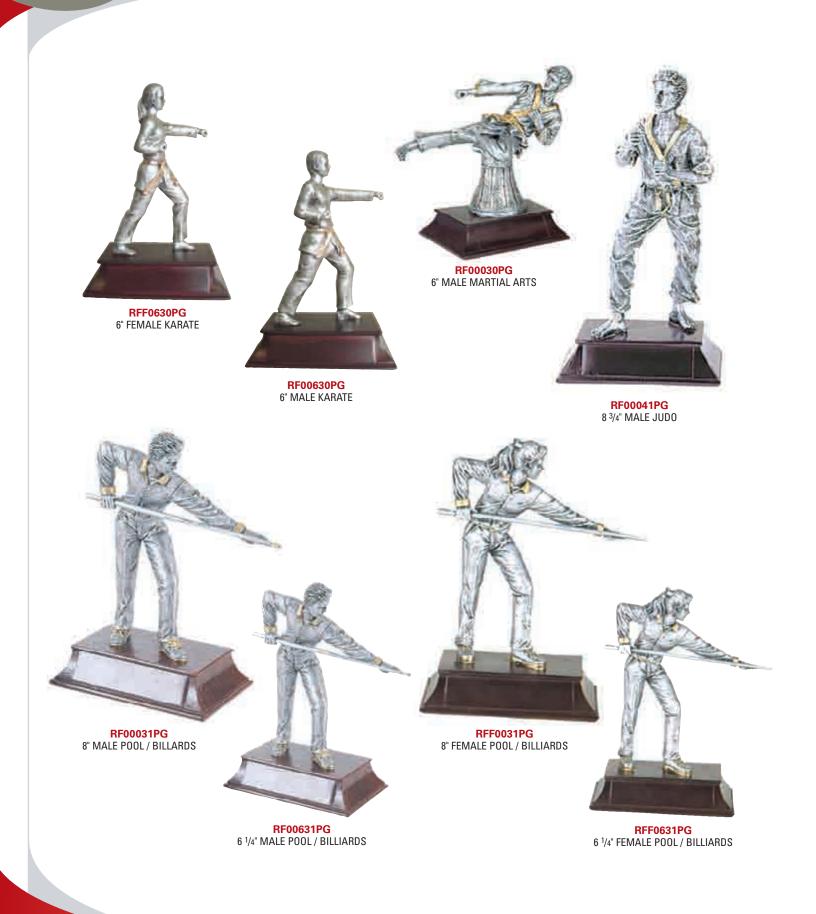

RF00079PG COUGAR



RF00051PG BUFFAL0

## **"Back To Back"** Sport Resins

These grand resin figurines have double action figures interacting from a single black pedestal base. Each figurine has two different positions (shown) for the players and all sides of the pedestal base can be plated. All "Back To Back" resins are 8 <sup>1</sup>/2" high.



RFBB009PG F00TBALL



**RFFBB10PG** FEMALE BASEBALL



**RFBB010PG** MALE BASEBALL RFBB012PG MALE HOCKEY 12/17





#### THE SERVICE COLLECTION



The ultimate special award honouring the special services: Fire and Police. These unique awards feature an electroplated antique copper finish. Each award comes in a white gift box.



























RF00645PG 6 <sup>1</sup>/4" MALE HOCKEY RFF0645PG 6 <sup>1</sup>/4" FEMALE HOCKEY















**RFF0046PG** 5" FEMALE SWIMMER





RF00907PG 16" MALE SOCCER





**RF00001PG** 7" MALE SOCCER





## **Full Colour Resins**







RF00084BW FLEUR DE LYS 5½" HIGH



**RF01139FC** 4½" X 3½"

**RF01187FC** 5½" X 4½" **RF01508FC** 6½" X 5½"