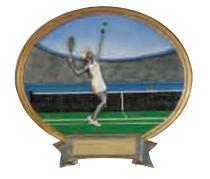

# 12/15

MALE DOWNHILL SKIER RFOV255FC - 8" X 8 1/2"

FEMALE DOWNHILL SKIER RFOV455FC - 8" X 8 1/2"

TEAMWORK RFOV205FC - 8" X 8 1/2"

FEMALE TENNIS RFOV443FC - 8" X 8 <sup>1</sup>/2" RFOV843FC - 6" X 6 <sup>1</sup>/2"

MALE TENNIS RFOV243FC - 8" X 8 <sup>1</sup>/2" RFOV643FC - 6" X 6 <sup>1</sup>/2"

FEMALE TRACK RFOV444FC - 8" X 8 <sup>1</sup>/2" RFOV844FC - 6" X 6 <sup>1</sup>/2"

MALE TRACK RFOV244FC - 8" X 8 1/2" RFOV644FC - 6" X 6 1/2"