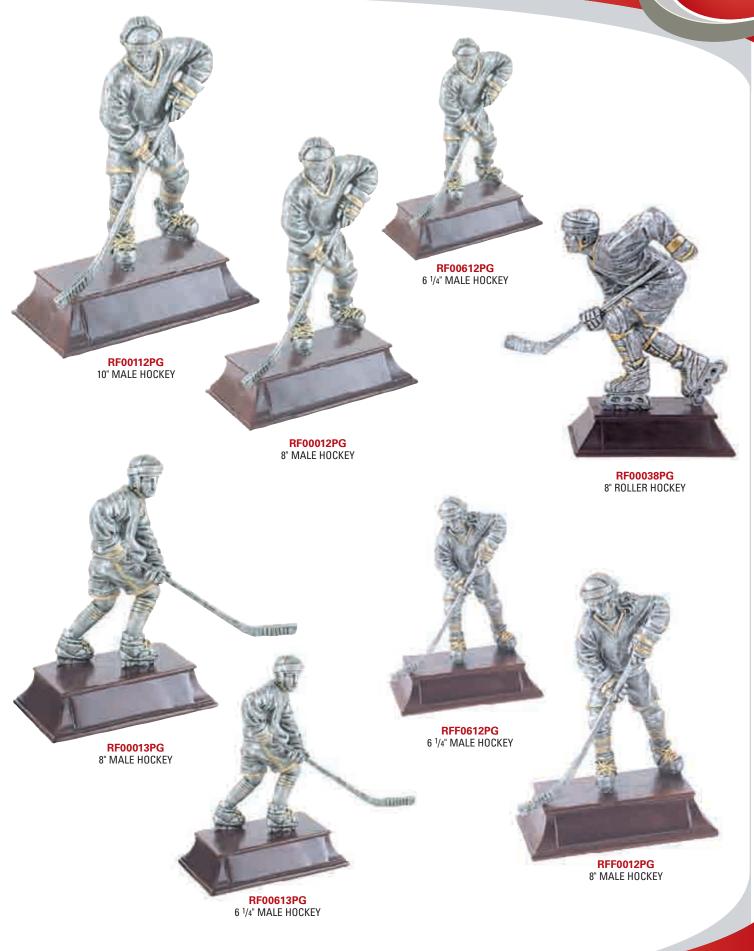

### **6" Full Colour Shield Resins**

**RF00710FC** MALE BASEBALL

**RFF0710FC** FEMALE BASEBALL

RF00716FC MALE BASKETBALL

RF00709FC F00TBALL

RF00704FC MALE BALL HOCKEY

RF00712FC MALE HOCKEY

RFF0712FC FEMALE HOCKEY

RF00734FC MALE LACROSSE

**RFF0744FC** FEMALE RINGETTE

RFF0701FC FEMALE SOCCER

RF00701FC MALE SOCCER

RF00645PG 6 <sup>1</sup>/4" MALE HOCKEY RFF0645PG 6 <sup>1</sup>/4" FEMALE HOCKEY

**RFF0046PG** 5" FEMALE SWIMMER

RF00907PG 16" MALE SOCCER

**RF00001PG** 7" MALE SOCCER