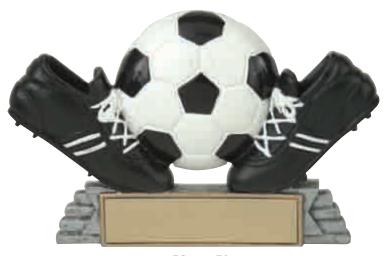

# **Full Colour Sport Icons**

RS21053FC 3 <sup>3</sup>/4" X 5 <sup>1</sup>/2" SOCCER

RS21051FC 3" X 5 1/4" FOOTBALL

RS21063F 4" X 5 <sup>1</sup>/2" HOCKEY

**RS21052FC** 3 <sup>1</sup>/2" X 5 <sup>1</sup>/2" BASKETBALL