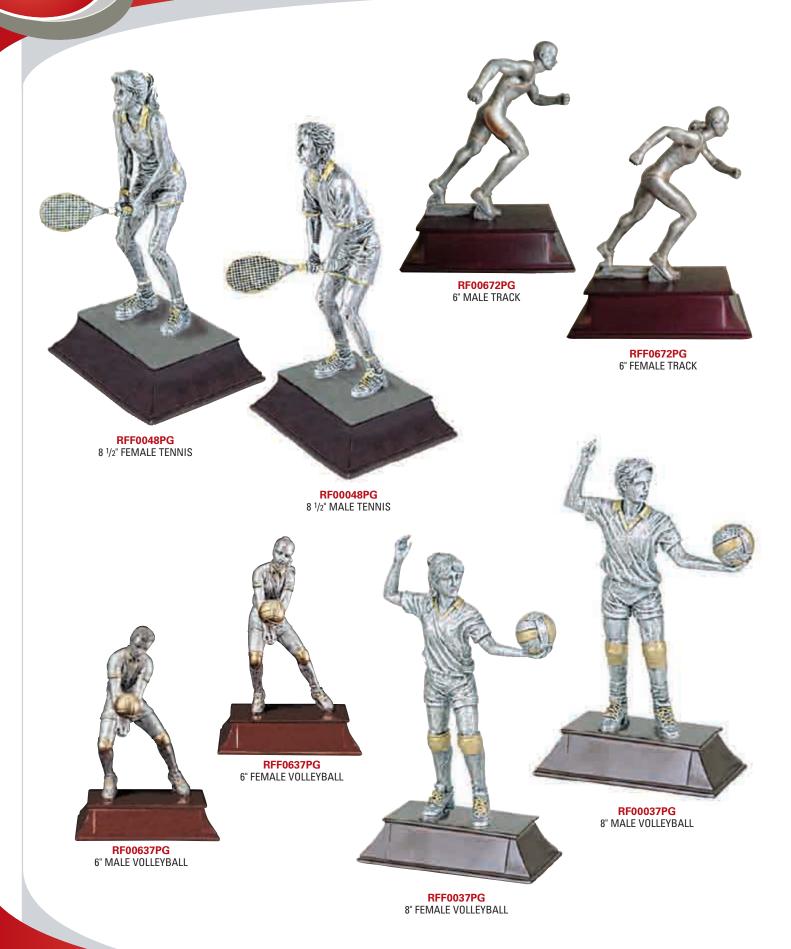

VICTORY RFOV201FC - 8" X 8 <sup>1</sup>/2" RFOV601FC - 6" X 6 <sup>1</sup>/2"

FEMALE VOLLEYBALL RFOV437FC - 8" X 8 1/2" RFOV837FC - 6" X 6 1/2"

MALE VOLLEYBALL RFOV237FC - 8" X 8 1/2" RFOV637FC - 6" X 6 1/2"