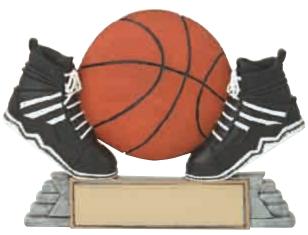

# **Full Colour Sport Icons**

RS21053FC 3 <sup>3</sup>/4" X 5 <sup>1</sup>/2" SOCCER

RS21051FC 3" X 5 1/4" FOOTBALL

RS21063F 4" X 5 <sup>1</sup>/2" HOCKEY

**RS21052FC** 3 <sup>1</sup>/2" X 5 <sup>1</sup>/2" BASKETBALL