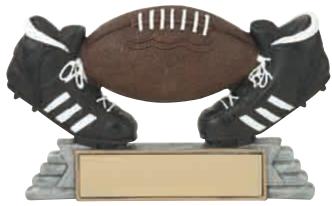

# **Full Colour Sport Icons**

RS21053FC 3 <sup>3</sup>/4" X 5 <sup>1</sup>/2" SOCCER

RS21051FC 3" X 5 1/4" FOOTBALL

RS21063F 4" X 5 <sup>1</sup>/2" HOCKEY

**RS21052FC** 3 <sup>1</sup>/2" X 5 <sup>1</sup>/2" BASKETBALL