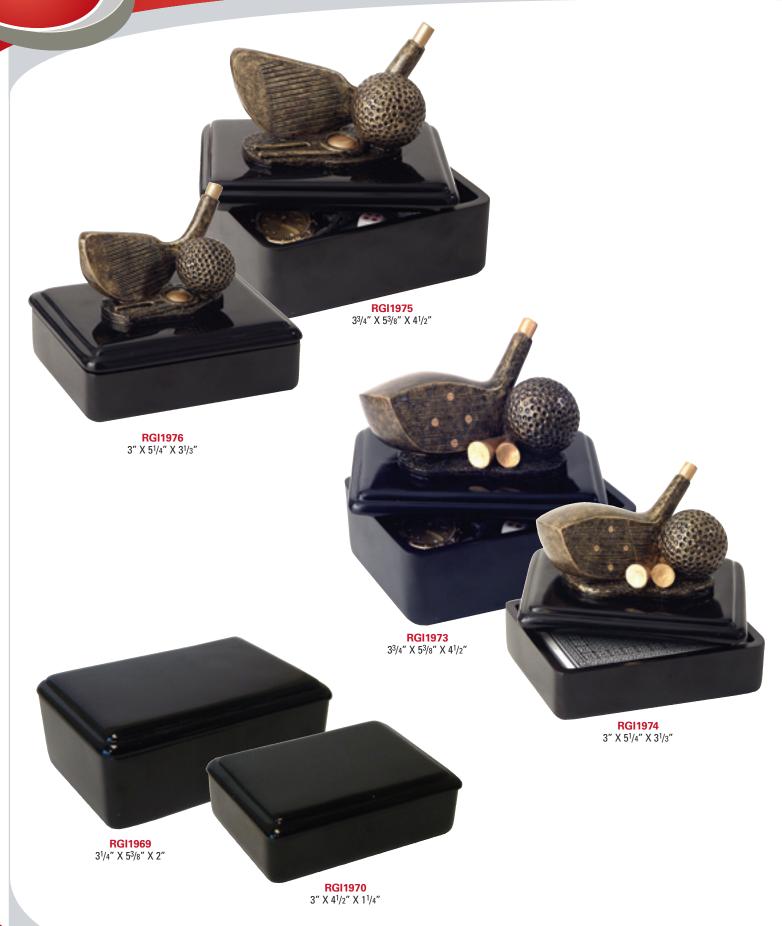

## **Full Colour Resins**

RF00084BW FLEUR DE LYS 5½" HIGH

**RF01139FC** 4½" X 3½"

**RF01187FC** 5½" X 4½" **RF01508FC** 6½" X 5½"