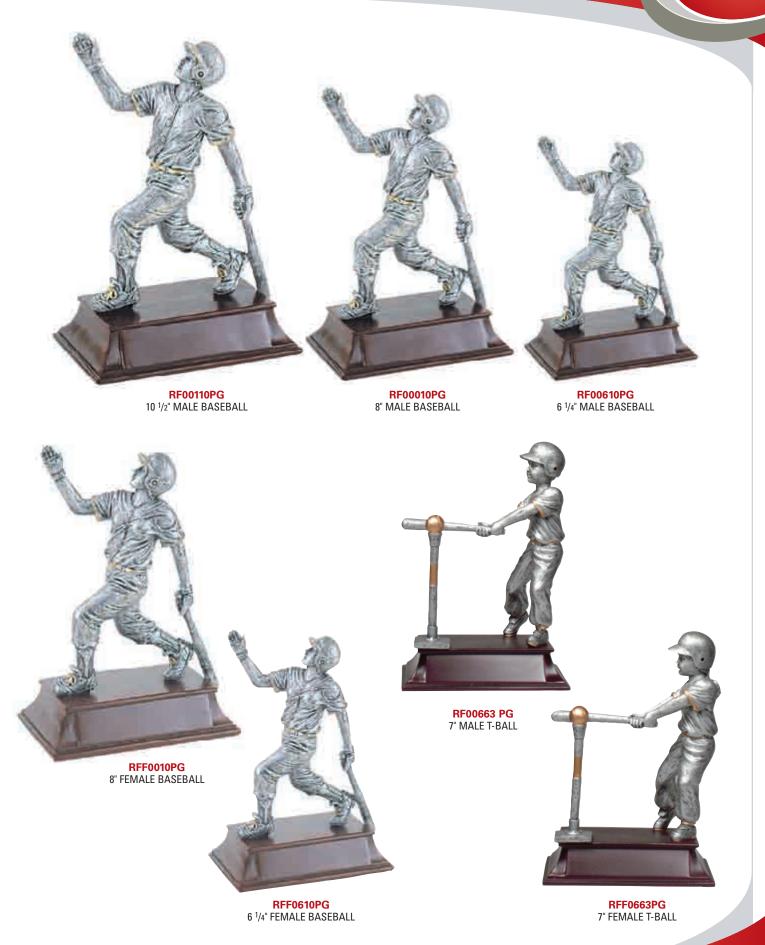

## **5" Full Colour Resin Standup Sport Icons**

**RS11050FC** BASEBALL

**RS11052FC** BASKETBALL

**RS11069FC** BILLIARDS

This series of generic sport figures are full colour painted with pewter and gold highlights. The deep base allows you to put on a well signed engraving plate.