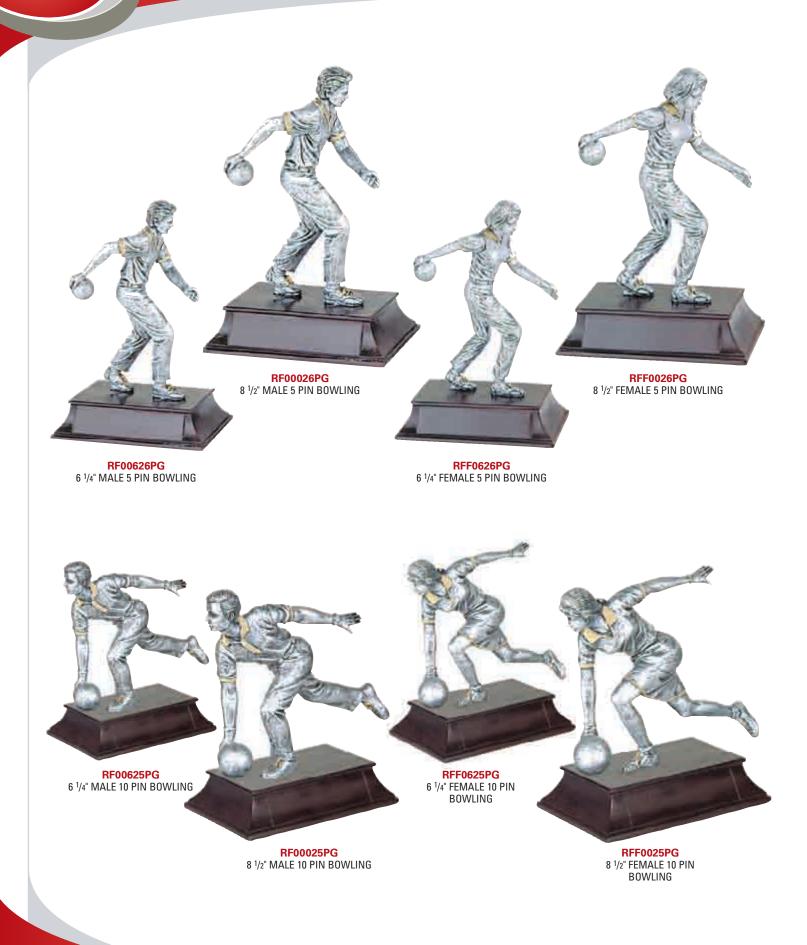

G HORNET



RF00077PG TIGER



RF00076PG BULLDOG



RF00078PG PANTHER



RF00050PG INDIAN



RF00049PG EAGLE



RF00079PG COUGAR



RF00051PG BUFFAL0

## **"Back To Back"** Sport Resins

These grand resin figurines have double action figures interacting from a single black pedestal base. Each figurine has two different positions (shown) for the players and all sides of the pedestal base can be plated. All "Back To Back" resins are 8 <sup>1</sup>/2" high.



RFBB009PG F00TBALL



**RFFBB10PG** FEMALE BASEBALL



**RFBB010PG** MALE BASEBALL RFBB012PG MALE HOCKEY 12/17





#### THE SERVICE COLLECTION



The ultimate special award honouring the special services: Fire and Police. These unique awards feature an electroplated antique copper finish. Each award comes in a white gift box.



























RF00645PG 6 <sup>1</sup>/4" MALE HOCKEY RFF0645PG 6 <sup>1</sup>/4" FEMALE HOCKEY















**RFF0046PG** 5" FEMALE SWIMMER





RF00907PG 16" MALE SOCCER





**RF00001PG** 7" MALE SOCCER





## **Full Colour Resins**







RF00084BW FLEUR DE LYS 5½" HIGH



**RF01139FC** 4½" X 3½"

**RF01187FC** 5½" X 4½" **RF01508FC** 6½" X 5½"