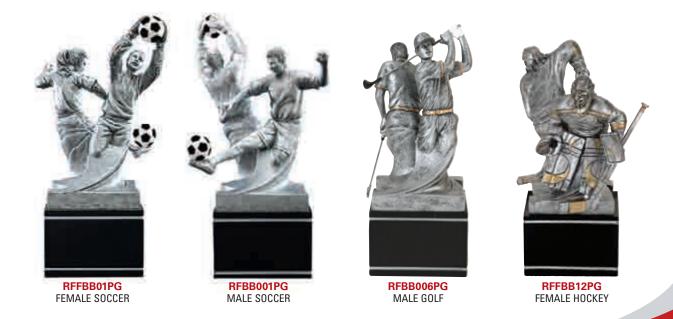

### **6" Full Colour Shield Resins**

**RF00710FC** MALE BASEBALL

**RFF0710FC** FEMALE BASEBALL

RF00716FC MALE BASKETBALL

RF00709FC F00TBALL

RF00704FC MALE BALL HOCKEY

RF00712FC MALE HOCKEY

RFF0712FC FEMALE HOCKEY

RF00734FC MALE LACROSSE

**RFF0744FC** FEMALE RINGETTE

RFF0701FC FEMALE SOCCER

RF00701FC MALE SOCCER