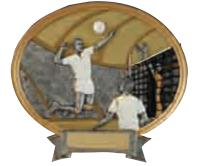

VICTORY RFOV201FC - 8" X 8 <sup>1</sup>/2" RFOV601FC - 6" X 6 <sup>1</sup>/2"

FEMALE VOLLEYBALL RFOV437FC - 8" X 8 1/2" RFOV837FC - 6" X 6 1/2"

MALE VOLLEYBALL RFOV237FC - 8" X 8 1/2" RFOV637FC - 6" X 6 1/2"