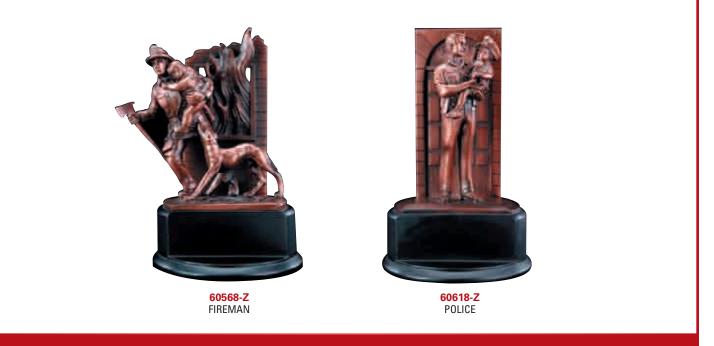

#### THE SERVICE COLLECTION

The ultimate special award honouring the special services: Fire and Police. These unique awards feature an electroplated antique copper finish. Each award comes in a white gift box.