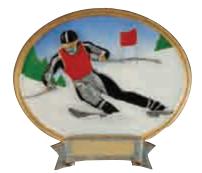

# 12/15

MALE DOWNHILL SKIER RFOV255FC - 8" X 8 1/2"

FEMALE DOWNHILL SKIER RFOV455FC - 8" X 8 1/2"

TEAMWORK RFOV205FC - 8" X 8 1/2"

FEMALE TENNIS RFOV443FC - 8" X 8 <sup>1</sup>/2" RFOV843FC - 6" X 6 <sup>1</sup>/2"