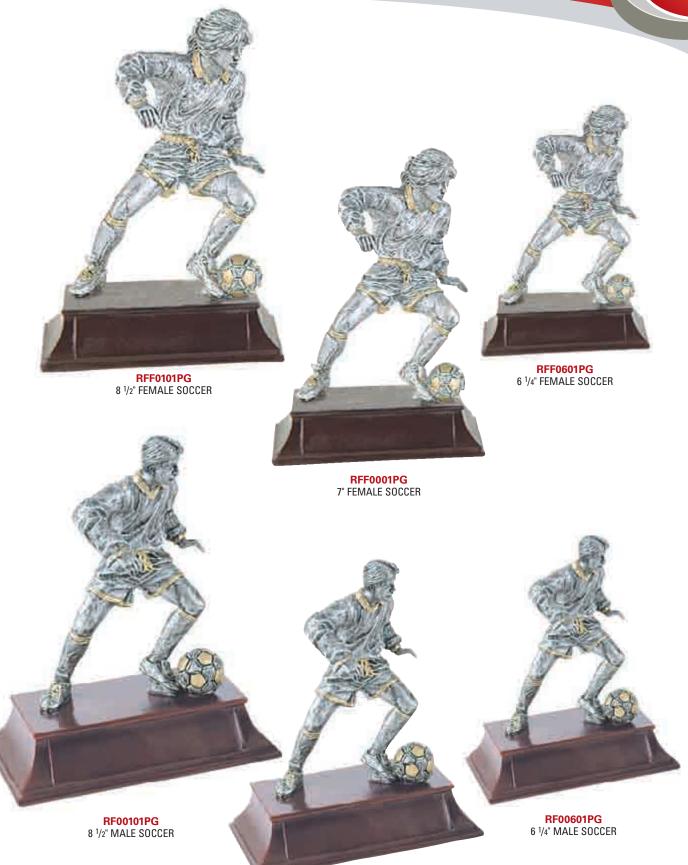

RF00645PG 6 <sup>1</sup>/4" MALE HOCKEY RFF0645PG 6 <sup>1</sup>/4" FEMALE HOCKEY

**RFF0046PG** 5" FEMALE SWIMMER

RF00907PG 16" MALE SOCCER

**RF00001PG** 7" MALE SOCCER