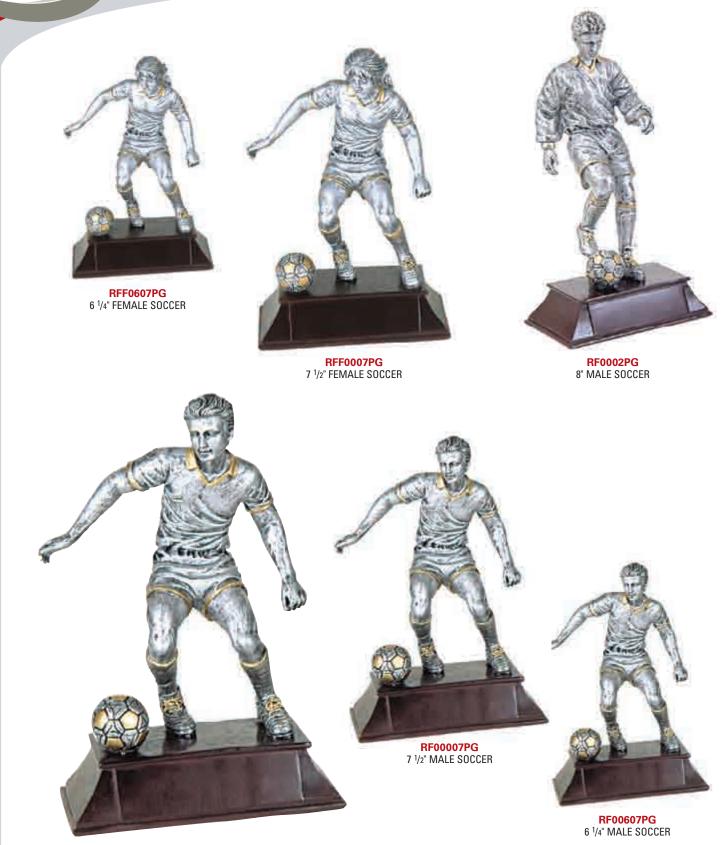

RF00734FC MALE LACROSSE

**RFF0744FC** FEMALE RINGETTE

RFF0701FC FEMALE SOCCER

RF00701FC MALE SOCCER