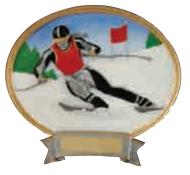

# 12/15

MALE DOWNHILL SKIER RFOV255FC - 8" X 8 1/2"

FEMALE DOWNHILL SKIER RFOV455FC - 8" X 8 1/2"

TEAMWORK RFOV205FC - 8" X 8 1/2"

FEMALE TENNIS RFOV443FC - 8" X 8 <sup>1</sup>/2" RFOV843FC - 6" X 6 <sup>1</sup>/2"